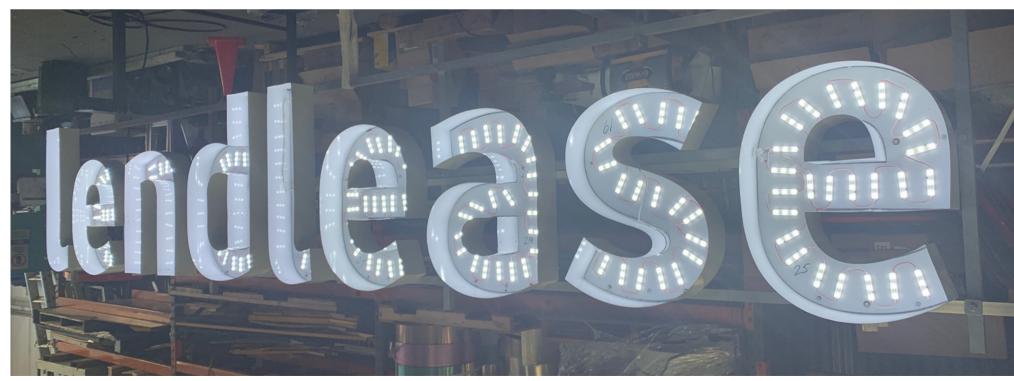

# Illumination

12V LED modules are glued and wired inside each letter.

Signlite add approx 50% more LED lights inside our letters to create a more even and bright illumination.

LED's can be dimmed and also come in a variety of colours, including RCB (every colour).

# Wiring

All of the letters LED's are wired together from the back.

This is the most critical step as it is important the wiring is strong and waterproof to prevent lighting issues while up on the crane.