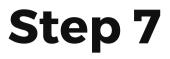

# Illumination

12V LED modules are glued and wired inside each letter.

Signlite add approx 50% more LED lights inside our letters to create a more even and bright illumination.

LED's can be dimmed and also come in a variety of colours, including RCB (every colour).