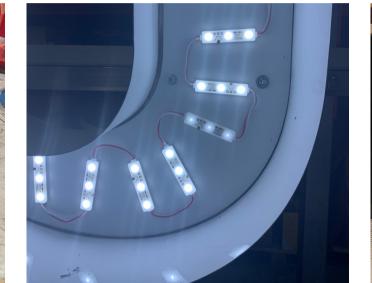

# Illumination

12V LED modules are glued and wired inside each letter.

Signlite add approx 50% more LED lights inside our letters to create a more even and bright illumination.

LED's can be dimmed and also come in a variety of colours, including RCB (every colour).