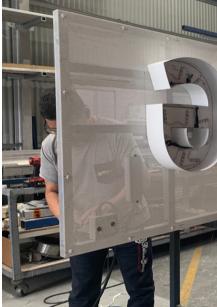

#### Assembly

Each letter to separately bolted to the frame.

We follow strict rules about how often bolts are required along the frame.

Clients have the option to add a backing to the frame. This could be perforated aluminium or ACM (solid).

# Wiring

All of the letters LED's are wired together from the back.

This is the most critical step as it is important the wiring is strong and waterproof to prevent lighting issues while up on the crane.