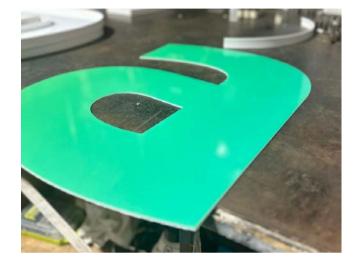

### **CNC Router Cut**

We use our 4m x 2m router bed to cut the sheet material.

Acrylic - for the faces
Aluminium - for the back of the letter
ACM - for the LED lights