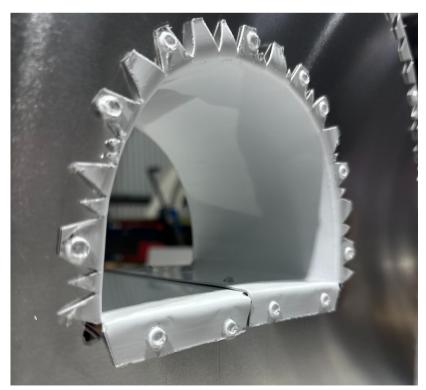

# **Letter Fabrication -**

This machine presses the 1mm aluminium letter back to the lip of the accubend coil

# Letter Fabrication Jewellite

This is the process of gluing the trim to the outer perimeter of the acrylic face.

This lip sits over the 3D letter like a shoebox lid.