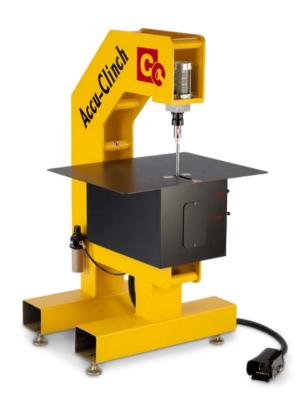

# **Letter Fabrication -**

This machine presses the 1mm aluminium letter back to the lip of the accubend coil