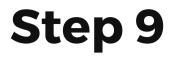

# Letter Fabrication -

### **CNC Router Cut**

We use our 4m x 2m router bed to cut the sheet material.

Acrylic - for the faces
Aluminium - for the back of the letter
ACM - for the LED lights

# **Letter Fabrication -**

### Accubend

This machine cuts and bend the aluminium coil rolls into the shapes of letters.

Clinch