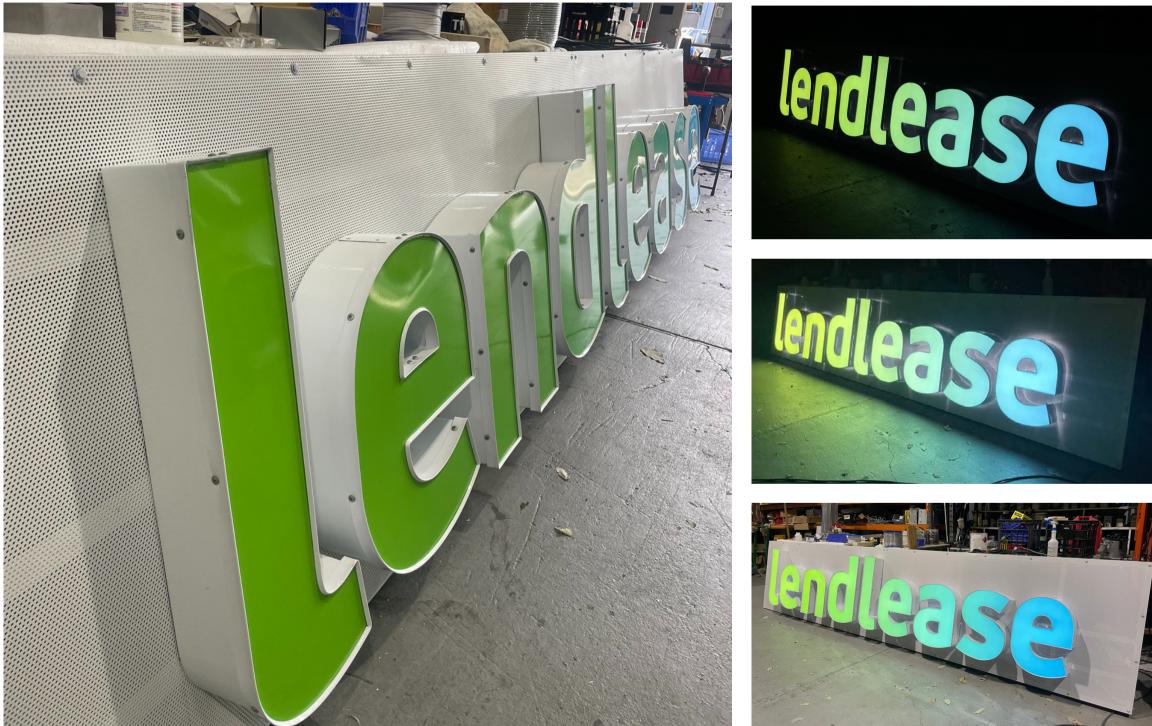

### **Production Files**

We use your logo file to create our manufacturing cut files for all materials.

lendlease

lendlease

lendlease

# Letter Fabrication -

### **CNC Router Cut**

We use our 4m x 2m router bed to cut the sheet material.

Acrylic - for the faces
Aluminium - for the back of the letter
ACM - for the LED lights

# **Letter Fabrication -**

### Accubend

This machine cuts and bend the aluminium coil rolls into the shapes of letters.

Clinch

# **Letter Fabrication -**

This machine presses the 1mm aluminium letter back to the lip of the accubend coil

# Letter Fabrication Jewellite

This is the process of gluing the trim to the outer perimeter of the acrylic face.

This lip sits over the 3D letter like a shoebox lid.

# Illumination

12V LED modules are glued and wired inside each letter.

Signlite add approx 50% more LED lights inside our letters to create a more even and bright illumination.

LED's can be dimmed and also come in a variety of colours, including RCB (every colour).

# Frame Our frames are made of 50x3 SHS

aluminium, welded or bolted together.

The framework follows specific engineering requirements to maintain strength and durability.

Each frame is custom made per job.

#### Assembly

Each letter to separately bolted to the frame.

We follow strict rules about how often bolts are required along the frame.

Clients have the option to add a backing to the frame. This could be perforated aluminium or ACM (solid).

# Wiring

All of the letters LED's are wired together from the back.

This is the most critical step as it is important the wiring is strong and waterproof to prevent lighting issues while up on the crane.

Our signs are tested overnight.

Faces

The letter faces are fitted and screwed onto the 3D letters.

We follow strict engineered specifications on the position &regularity of our screws.