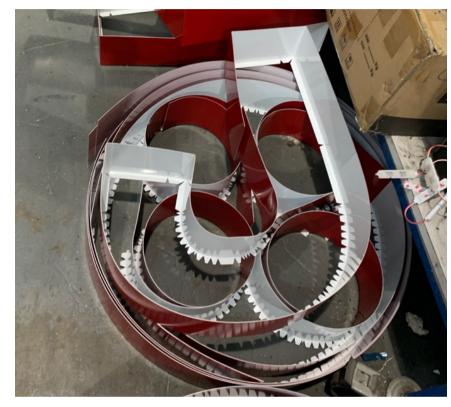

# Letter Fabrication -

### Accubend

This machine cuts and bend the aluminium coil rolls into the shapes of letters.

Clinch