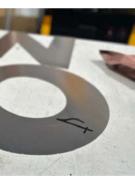

# Letter Fabrication -

### **CNC Router Cut**

We use our 4m x 2m router bed to cut the sheet material.

Acrylic - for the faces
Aluminium - for the back of the letter
ACM - for the LED lights