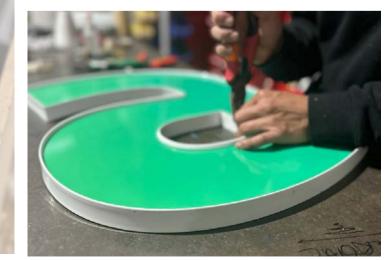

# Letter Fabrication Jewellite

This is the process of gluing the trim to the outer perimeter of the acrylic face.

This lip sits over the 3D letter like a shoebox lid.