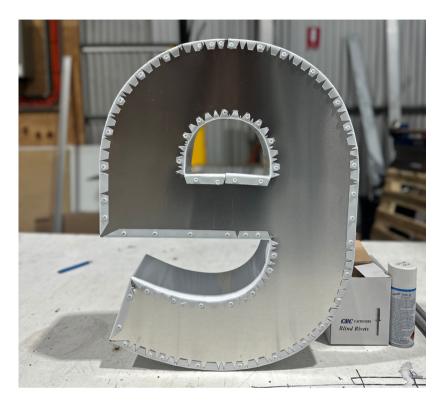

### Accubend

This machine cuts and bend the aluminium coil rolls into the shapes of letters.

Clinch

# **Letter Fabrication -**

This machine presses the 1mm aluminium letter back to the lip of the accubend coil