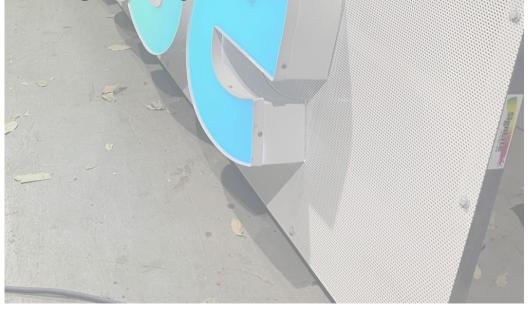

# Letter Fabrication Jewellite

This is the process of gluing the trim to the outer perimeter of the acrylic face.

This lip sits over the 3D letter like a shoebox lid.

# Illumination

12V LED modules are glued and wired inside each letter.

Signlite add approx 50% more LED lights inside our letters to create a more even and bright illumination.

LED's can be dimmed and also come in a variety of colours, including RCB (every colour).

Our signs are tested overnight.

Faces

The letter faces are fitted and screwed onto the 3D letters.

We follow strict engineered specifications on the position &regularity of our screws.