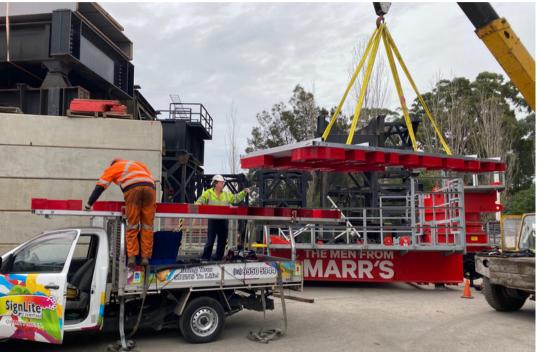

#### Assembly

Each letter to separately bolted to the frame.

We follow strict rules about how often bolts are required along the frame.

Clients have the option to add a backing to the frame. This could be perforated aluminium or ACM (solid).

# Wiring

All of the letters LED's are wired together from the back.

This is the most critical step as it is important the wiring is strong and waterproof to prevent lighting issues while up on the crane.