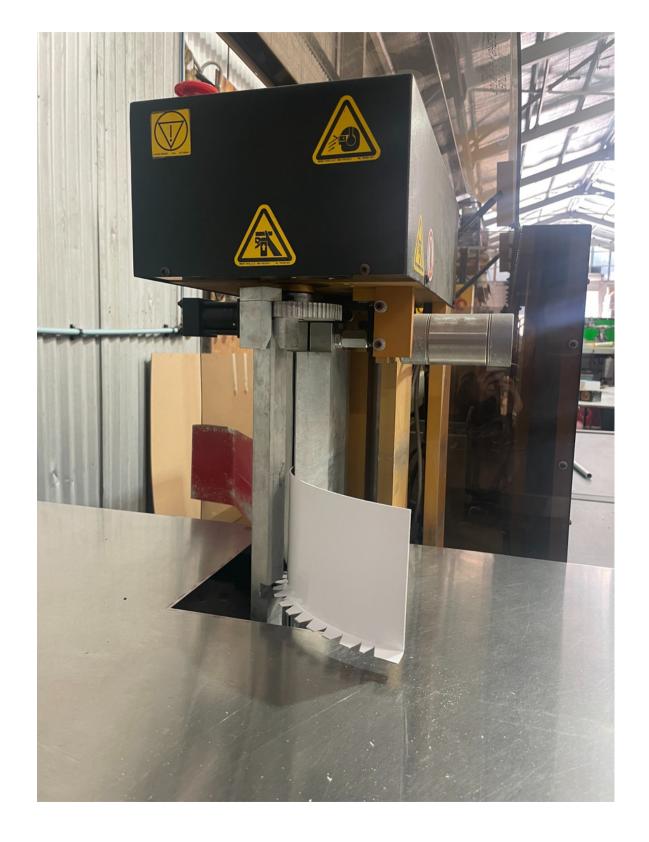

### Accubend

This machine cuts and bend the aluminium coil rolls into the shapes of letters.

Clinch