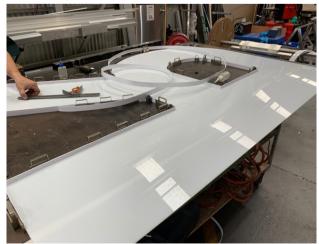

### **CNC Router Cut**

We use our 4m x 2m router bed to cut the sheet material.

Acrylic - for the faces
Aluminium - for the back of the letter
ACM - for the LED lights