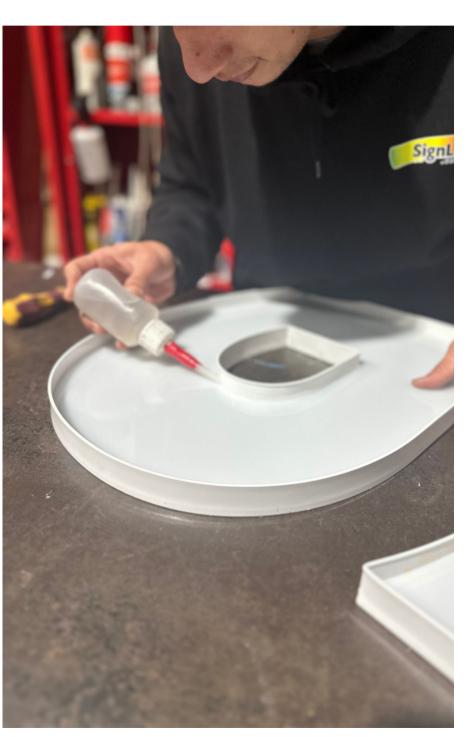

# Letter Fabrication Jewellite

This is the process of gluing the trim to the outer perimeter of the acrylic face.

This lip sits over the 3D letter like a shoebox lid.