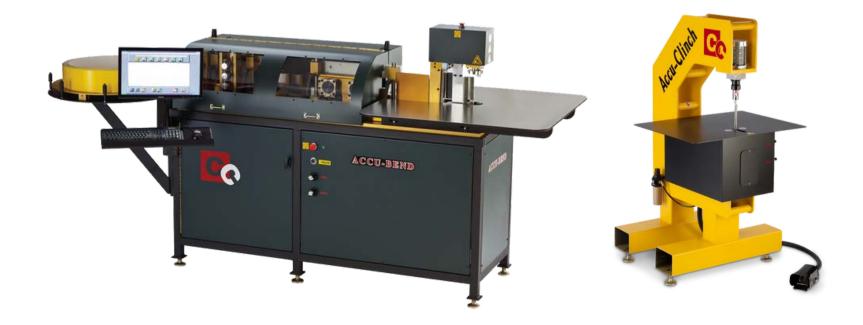

### Accubend

This machine cuts and bend the aluminium coil rolls into the shapes of letters.

Clinch

# **Letter Fabrication -**

This machine presses the 1mm aluminium letter back to the lip of the accubend coil