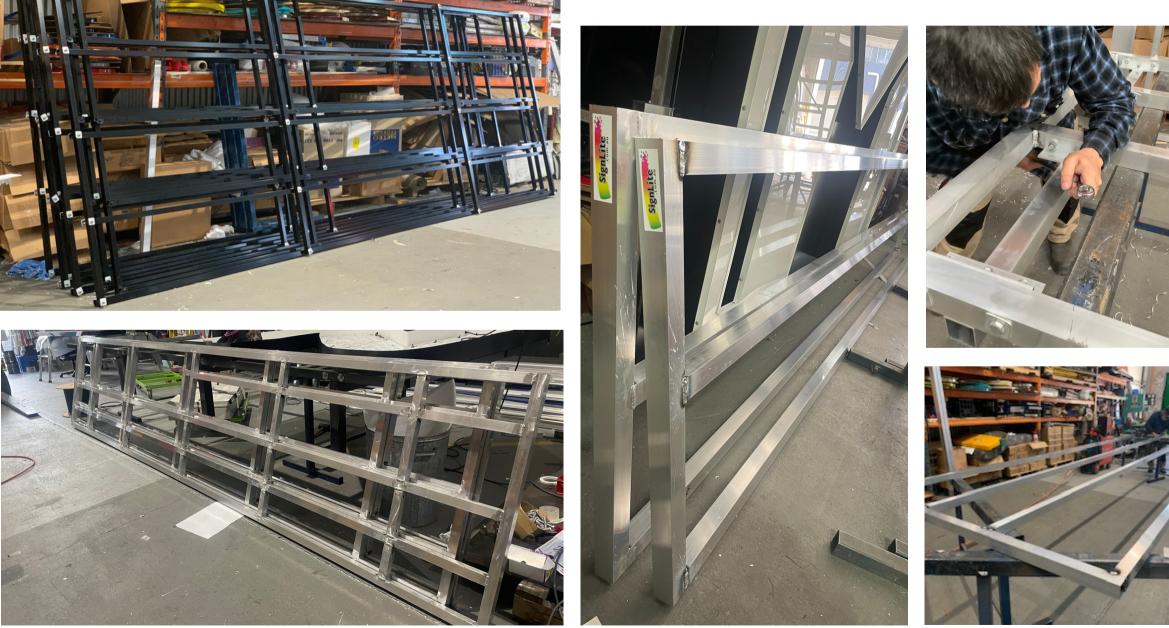

# Frame Our frames are made of 50x3 SHS

aluminium, welded or bolted together.

The framework follows specific engineering requirements to maintain strength and durability.

Each frame is custom made per job.

#### Assembly

Each letter to separately bolted to the frame.

We follow strict rules about how often bolts are required along the frame.

Clients have the option to add a backing to the frame. This could be perforated aluminium or ACM (solid).