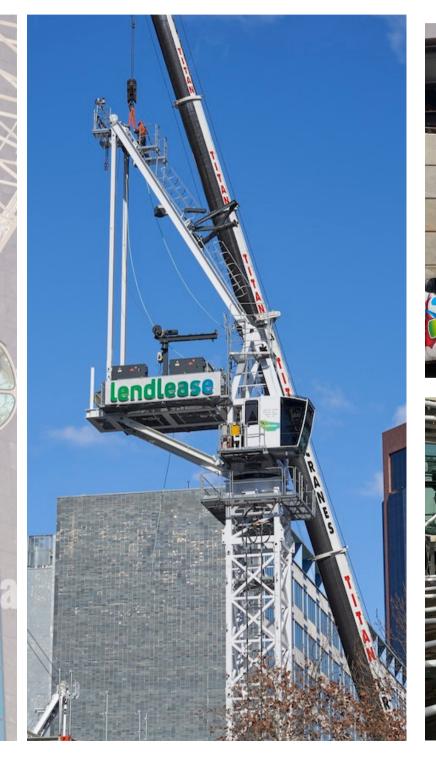

# Installation

We offer installation and delivery services with all crane signage we fabricate.

This service is offered Australia wide.

We also offer custom bracketing to fasten the signs to the cranes.