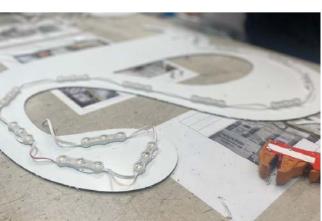

# Illumination

12V LED modules are glued and wired inside each letter.

Signlite add approx 50% more LED lights inside our letters to create a more even and bright illumination.

LED's can be dimmed and also come in a variety of colours, including RCB (every colour).