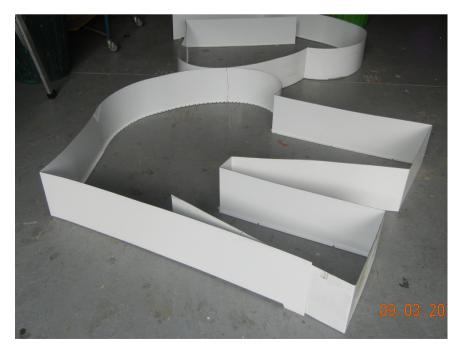

# Letter Fabrication -

### Accubend

This machine cuts and bend the aluminium coil rolls into the shapes of letters.

Clinch