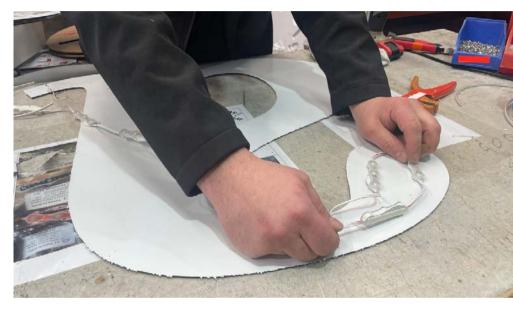

# Letter Fabrication Jewellite

This is the process of gluing the trim to the outer perimeter of the acrylic face.

This lip sits over the 3D letter like a shoebox lid.

# Illumination

12V LED modules are glued and wired inside each letter.

Signlite add approx 50% more LED lights inside our letters to create a more even and bright illumination.

LED's can be dimmed and also come in a variety of colours, including RCB (every colour).