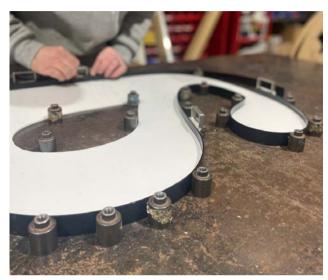

# Frame Our frames are made of 50x3 SHS

aluminium, welded or bolted together.

The framework follows specific engineering requirements to maintain strength and durability.

Each frame is custom made per job.

#### Assembly

Each letter to separately bolted to the frame.

We follow strict rules about how often bolts are required along the frame.

Clients have the option to add a backing to the frame. This could be perforated aluminium or ACM (solid).