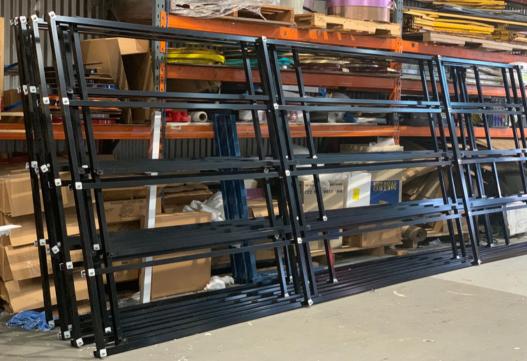

# Frame Our frames are made of 50x3 SHS

aluminium, welded or bolted together.

The framework follows specific engineering requirements to maintain strength and durability.

Each frame is custom made per job.

#### Assembly

Each letter to separately bolted to the frame.

We follow strict rules about how often bolts are required along the frame.

Clients have the option to add a backing to the frame. This could be perforated aluminium or ACM (solid).