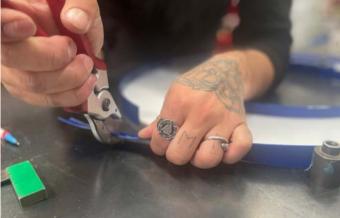

### Accubend

This machine cuts and bend the aluminium coil rolls into the shapes of letters.

Clinch

# **Letter Fabrication -**

This machine presses the 1mm aluminium letter back to the lip of the accubend coil