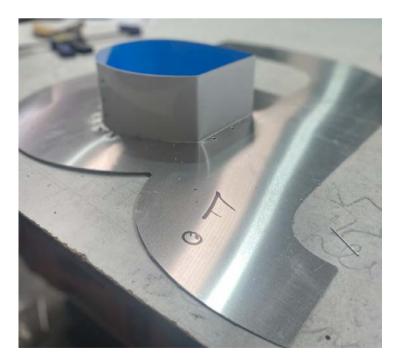

### Accubend

This machine cuts and bend the aluminium coil rolls into the shapes of letters.

Clinch

# **Letter Fabrication -**

This machine presses the 1mm aluminium letter back to the lip of the accubend coil