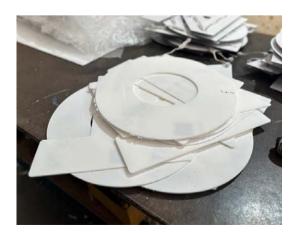

# Letter Fabrication Jewellite

This is the process of gluing the trim to the outer perimeter of the acrylic face.

This lip sits over the 3D letter like a shoebox lid.