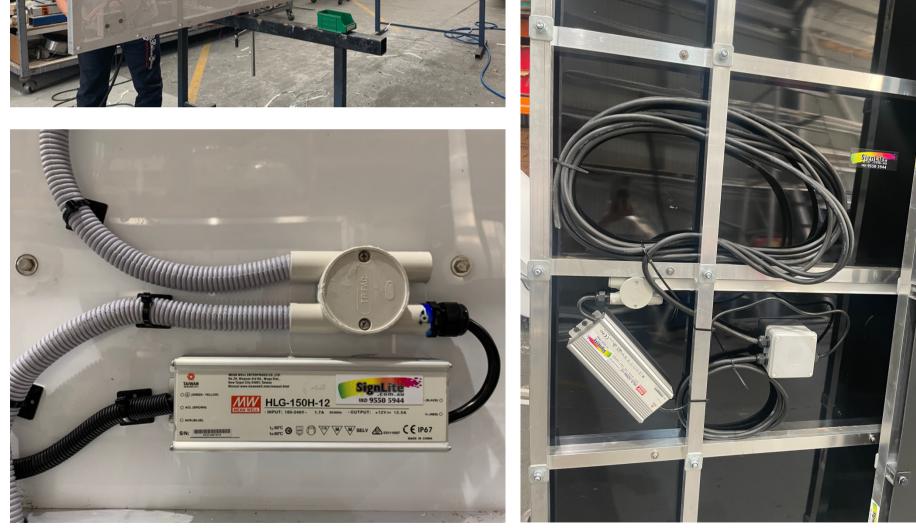

# Illumination

12V LED modules are glued and wired inside each letter.

Signlite add approx 50% more LED lights inside our letters to create a more even and bright illumination.

LED's can be dimmed and also come in a variety of colours, including RCB (every colour).

# Wiring

All of the letters LED's are wired together from the back.

This is the most critical step as it is important the wiring is strong and waterproof to prevent lighting issues while up on the crane.