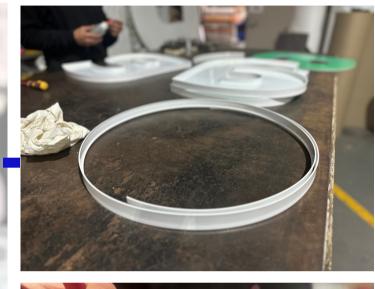

# Letter Fabrication Jewellite

This is the process of gluing the trim to the outer perimeter of the acrylic face.

This lip sits over the 3D letter like a shoebox lid.