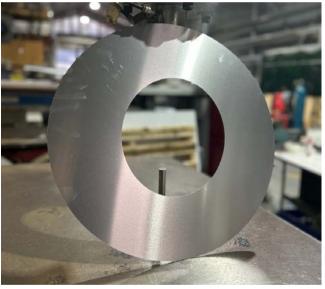

### Accubend

This machine cuts and bend the aluminium coil rolls into the shapes of letters.

Clinch