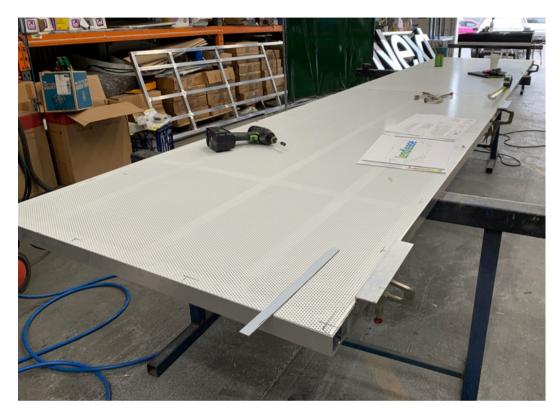

#### Assembly

Each letter to separately bolted to the frame.

We follow strict rules about how often bolts are required along the frame.

Clients have the option to add a backing to the frame. This could be perforated aluminium or ACM (solid).