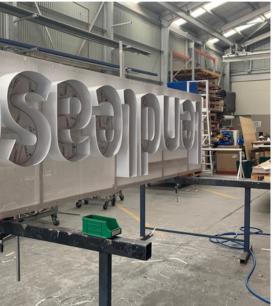

# Letter Fabrication -

### **CNC Router Cut**

We use our 4m x 2m router bed to cut the sheet material.

Acrylic - for the faces
Aluminium - for the back of the letter
ACM - for the LED lights

# **Letter Fabrication -**

### Accubend

This machine cuts and bend the aluminium coil rolls into the shapes of letters.

Clinch